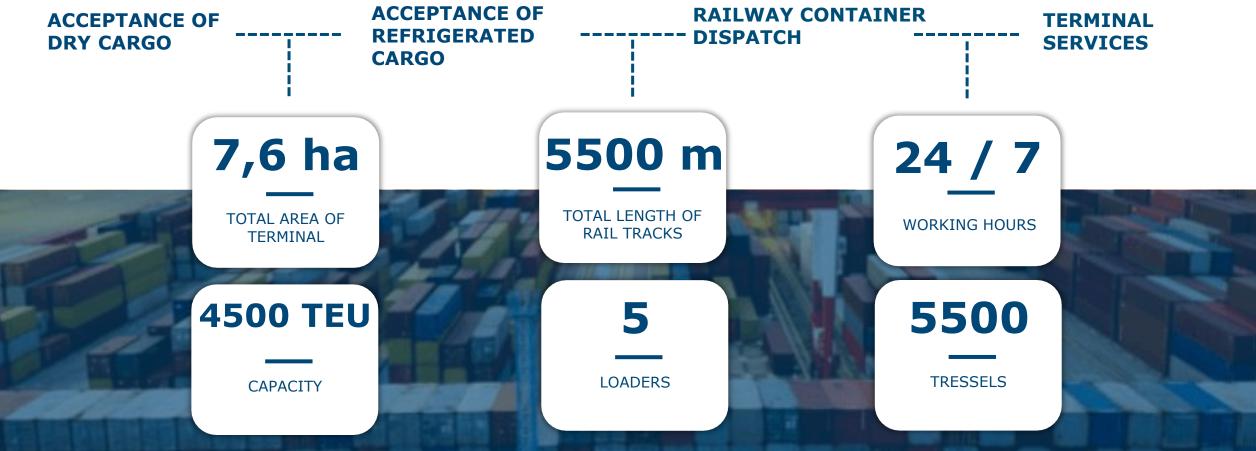

## ICD INLAND CONTAINER DEPOT

The container terminal holds the leading position in freight forwarding services market. The terminal is equipped with the latest high-tech equipment and an automated control system ensuring a high speed of container transshipment onto ship, road and railway transport.