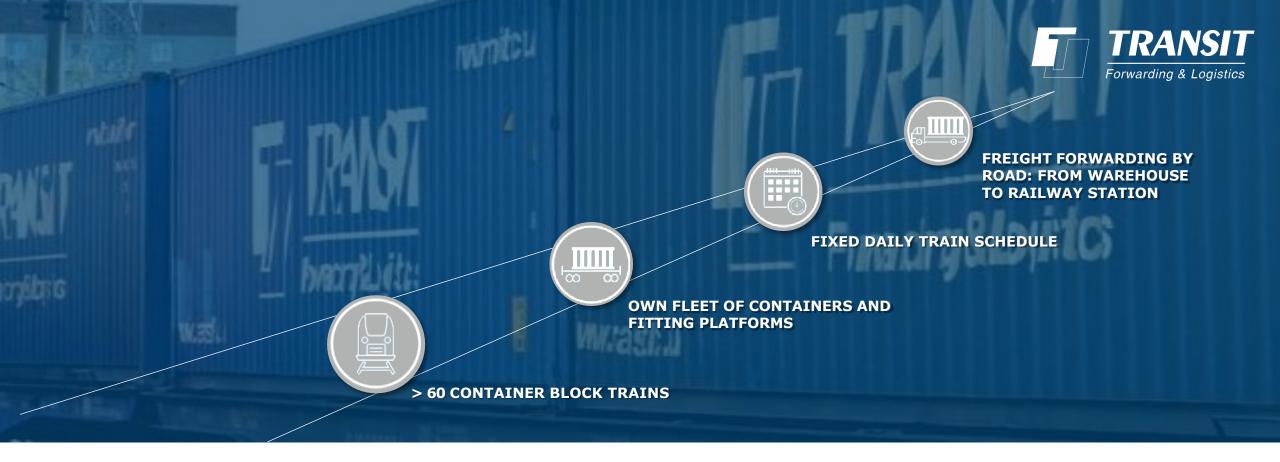

## **CARRIAGE BY RAIL**

Years of experience in railway transportation, own assets (over 3,000 fitting platforms, 40,000 containers and over 350 vehicles) which guarantees the safety of transportation all the way in accordance with the ETA. We arrange the delivery of goods for various purposes, dimensions, features, using various types of container equipment.

We offer our own block train services at the following routes:

Moscow - Vladivostok - 12 days Novosibirsk - Vladivostok - 8 days Yekaterinburg - Vladivostok - 10 days

## **DIRECT CONTAINER TRAINS FROM CHINA**

We offer the service of goods delivery from China to Russia directly as a part of a container train. Transit time from the PRC station to the RF station is less than 20 days. Direct contracts with all leading railway operators and railway stations ensure favorable rates and prompt service.