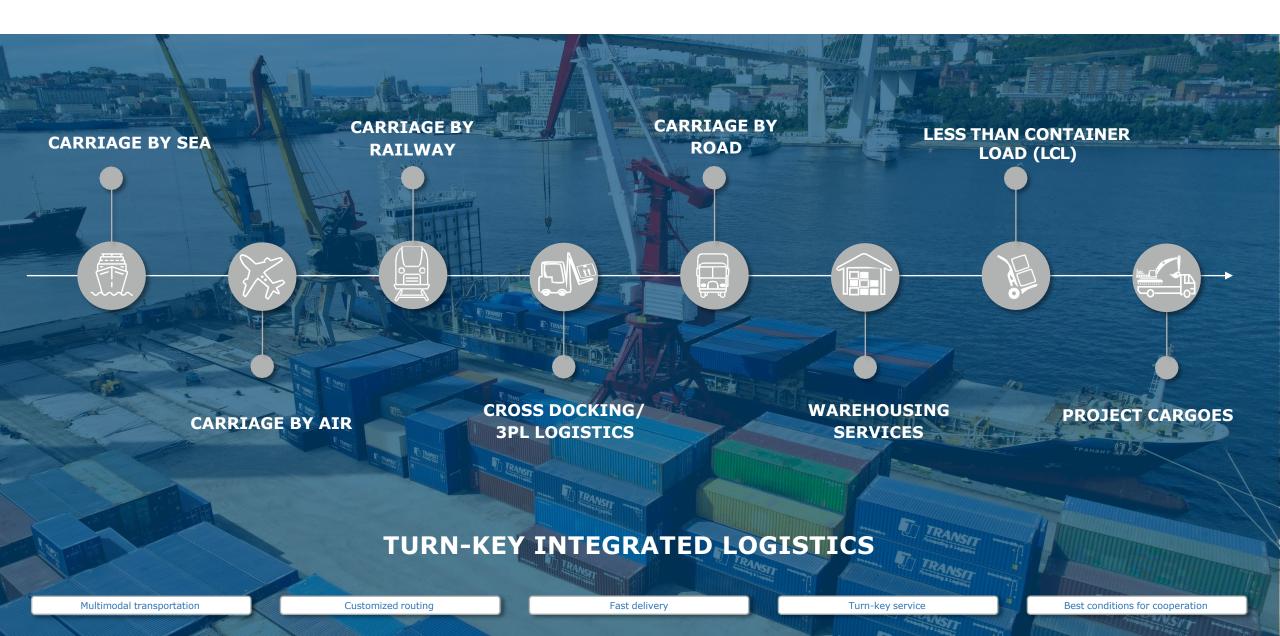

## **OUR SERVICES**

## **MULTIMODAL TRANSPORTATION**

Multimodal transportation is a set of services for carriage of goods by various modes of transport. Our managers create unique transport chains (combining rail, sea, air and road transportation) for the best solution, ensuring a significant reduction of delivery time for you.

Own assets help us to implement unique multimodal services from the East Asia Countries to Russia and visa-versa.

We provide a full range of logistics services in multimodal transportation. Over 40,000 containers, our own express train service (over 60 trains) and 350 trucks, many years of experience in the delivery of oversized and dangerous goods, the stability and reliability of transport departures, as well as a high level of customer service; all this makes our services as efficient as possible.

We arrange service from a customer's warehouse, optimize the route using the advantages of each transport mode, assist in customs clearance process.