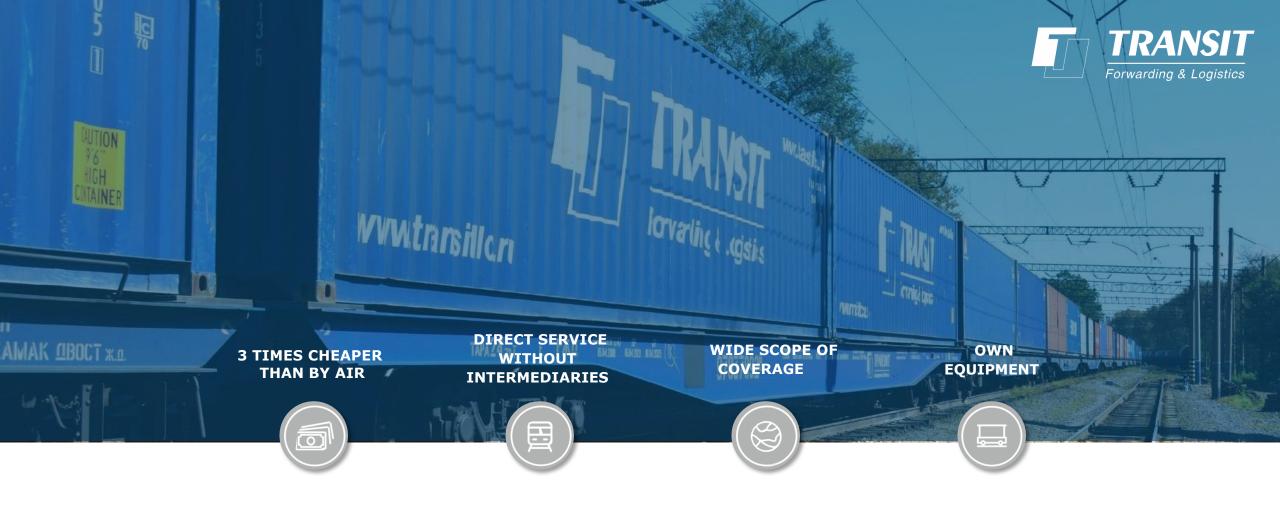

## **DIRECT CONTAINER TRAINS FROM CHINA**

We offer the service of goods delivery from China to Russia directly as a part of a container train. Transit time from the PRC station to the RF station is less than 20 days. Direct contracts with all leading railway operators and railway stations ensure favorable rates and prompt service.

Own assets help us to implement unique multimodal services from the East Asia Countries to Russia and visa-versa.

We provide a full range of logistics services in multimodal transportation. Over 40,000 containers, our own express train service (over 60 trains) and 350 trucks, many years of experience in the delivery of oversized and dangerous goods, the stability and reliability of transport departures, as well as a high level of customer service; all this makes our services as efficient as possible.