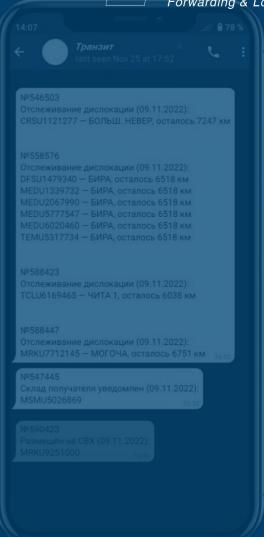

## TRANSIT UNIQUE SOFTWARE - PERSONAL ACCOUNT

A personal account contains all necessary information and documents. You can find out the status of orders at any time without waiting for a response from a manager.