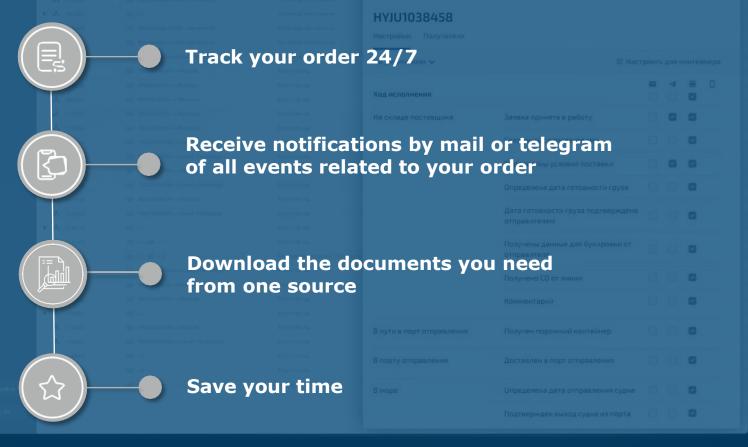

## TRANSIT UNIQUE SOFTWARE - PERSONAL ACCOUNT

A personal account contains all necessary information and documents. You can find out the status of orders at any time without waiting for a response from a manager.

ACCESS TO PERSONAL ACCOUNT ON THE WEBSITE

**WWW.TRANSITLLC.RU** 