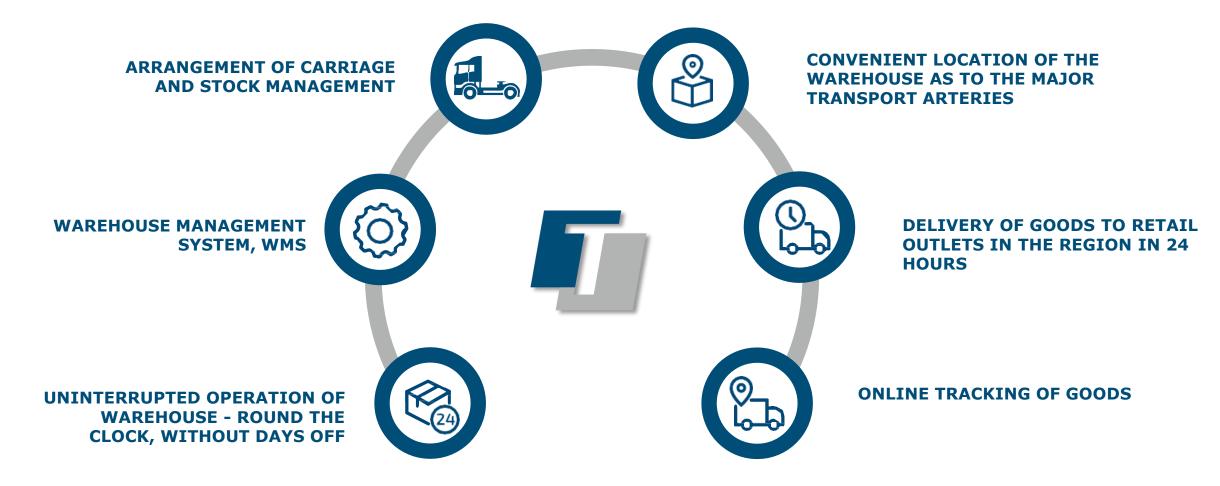

## CROSS DOCKING/ 3PL LOGISTICS

Companies increasingly need to dispatch daily their goods to retail outlets in those regions that do not have their own warehouses. We offer cross-docking services delivering goods to regional warehouses, distributing them according to orders and shipping them to retail outlets. Acting as a 3PL provider, Transit operates its own extensive fleet of vehicles and warehouses for various purposes.

Cross docking is a delivery of goods to a regional warehouse, distribution by orders and shipment to retail outlets without placing them in long-term storage.